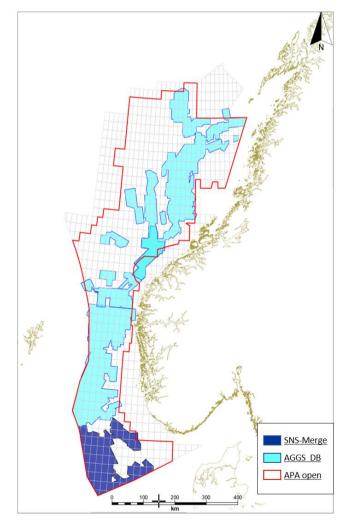

## 3D Merge & StratCube, Sequence Stratigraphy, Interpretation, HQC well-logs and CPI

For the Southern North Sea we offer an updated and broadband reprocessed 3D MegaMerge (SNS-Merge) and its seismic inversion.

## Products:

The Southern North Sea Database is under preparation and will be available early 2022.

For more information and offers:

Email: contact@aggs.no

Telephone: +47 41 44 00 77

AGGS +47 41 44 00 77 contact@aggs.no